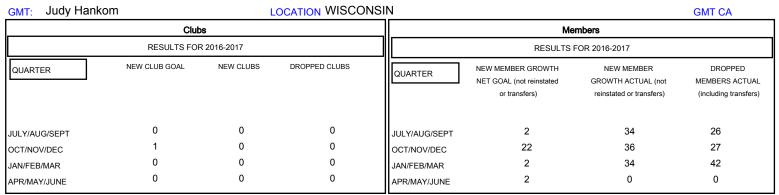

## District 27 E1

Results as of: 3/31/2017

| DROPPED CLUBS: 0  DROPPED MEMBERS |    | 30 CLUBS OF 46 ADDED 1 OR MORE NEW MEMBERS | GENDER DISTRIBU<br>MALE<br>FEMALE | UTION<br>1,208 (71.69%)<br>477 (28.31%) |     |
|-----------------------------------|----|--------------------------------------------|-----------------------------------|-----------------------------------------|-----|
| DECEASED                          | 14 | CLICK HERE FOR CUMULATIVE  MEMBERSHIP DATA | TOTAL FAMILY UNIT MEMBERS         |                                         | 422 |
| CLUB CANCELLED                    | 0  |                                            | FAMILY MEMBERS PAYING HALF        |                                         | 213 |
| OTHER                             | 81 |                                            |                                   |                                         | 213 |
| TOTAL                             | 95 |                                            | 5020                              |                                         |     |