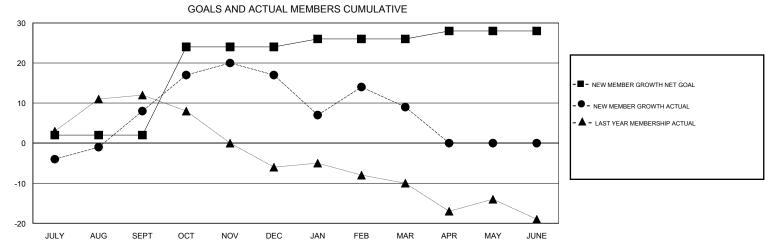

## District 27 E1

Results as of: 3/31/2017

| DROPPED CLUBS: 0  DROPPED MEMBERS |    | 30 CLUBS OF 46 ADDED 1 OR MORE NEW MEMBERS | GENDER DISTRIBU<br>MALE<br>FEMALE | UTION<br>1,208 (71.69%)<br>477 (28.31%) |     |
|-----------------------------------|----|--------------------------------------------|-----------------------------------|-----------------------------------------|-----|
| DECEASED                          | 14 | CLICK HERE FOR CUMULATIVE  MEMBERSHIP DATA | TOTAL FAMILY UNIT MEMBERS         |                                         | 422 |
| CLUB CANCELLED                    | 0  |                                            | FAMILY MEMBERS PAYING HALF        |                                         | 213 |
| OTHER                             | 81 |                                            |                                   |                                         | 213 |
| TOTAL                             | 95 |                                            | 5020                              |                                         |     |